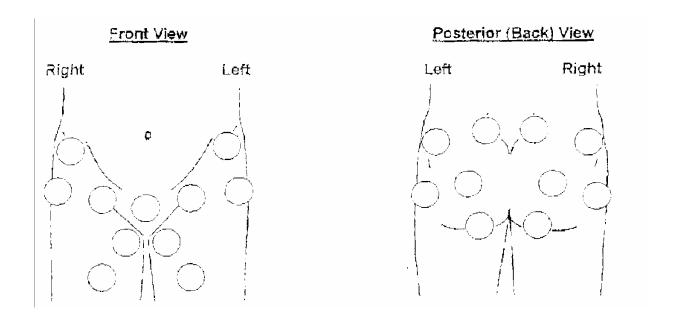

## Post Injection Hip Pain Visual Survey

| Date: |  |  |  |
|-------|--|--|--|
| Name: |  |  |  |
| MRN:  |  |  |  |
| DOB:  |  |  |  |
|       |  |  |  |

Fill out the following 1 to 4 hours after your injection, after going through motions that previously aggravated your symptoms.

Place an "X" in ALL of the circles where you are **now** experiencing your "hip" pain. Please bring this completed survey with you to clinic at your next visit.

\*\*\*Please bring this completed survey with you to the sports medicine clinic at your next visit.\*\*\*